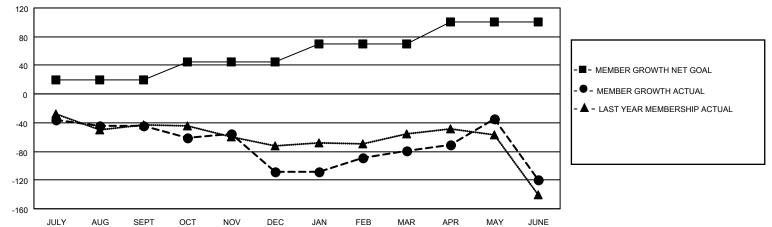

## LOCATION: OREGON

| Clubs         |               |             |               | Members               |                           |                         |                                                    |
|---------------|---------------|-------------|---------------|-----------------------|---------------------------|-------------------------|----------------------------------------------------|
|               | RESULTS FOR   | R 2022-2023 |               | RESULTS FOR 2022-2023 |                           |                         |                                                    |
| QUARTER       | NEW CLUB GOAL | NEW CLUBS   | DROPPED CLUBS | QUARTER               | MEMBER GROWTH NET<br>GOAL | MEMBER GROWTH<br>ACTUAL | DROPPED<br>MEMBERS ACTUAL<br>(including transfers) |
| JULY/AUG/SEPT | 0             | 0           | 2             | JULY/AUG/SE           | PT 20                     | 102                     | 129                                                |
| OCT/NOV/DEC   | 0             | 0           | 1             | OCT/NOV/DE            | C 25                      | 84                      | 141                                                |
| JAN/FEB/MAR   | 2             | 0           | 1             | JAN/FEB/MAF           | 25                        | 108                     | 70                                                 |
| APR/MAY/JUNE  | 2             | 1           | 1             | APR/MAY/JUN           | NE 31                     | 138                     | 151                                                |

## GOALS AND ACTUAL MEMBERS CUMULATIVE

| DROPPED CLUBS: 5 |     | 77 CLUBS OF 128 ADDED 1 OR<br>MORE NEW MEMBERS | GENDER DISTRIBUTION               |                |
|------------------|-----|------------------------------------------------|-----------------------------------|----------------|
|                  |     | MORE NEW MEMBERS                               | MALE                              | 1,614 (57.54%) |
|                  |     |                                                | FEMALE                            | 1,190 (42.42%) |
| DROPPED MEMBERS  |     |                                                | NON BINARY                        | 1 (0.04%)      |
| DECEASED         | 71  |                                                | PREFER NOT TO ANSWER              | 0 (0.00%)      |
| CLUB CANCELLED   | 18  |                                                | TOTAL FAMILY UNIT MEMBERS         | 730            |
| OTHER            | 402 | CLICK HERE FOR CUMULATIVE                      | TOTAL FAMILY UNIT MEMIDERS        | 750            |
| TOTAL            | 491 | MEMBERSHIP DATA                                | FAMILY MEMBERS PAYING HAL<br>DUES | F 373          |