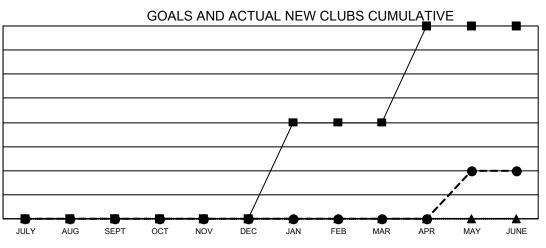

## LOCATION: OREGON

| Clubs         |               |             |               | Members               |                           |                         |                                                    |
|---------------|---------------|-------------|---------------|-----------------------|---------------------------|-------------------------|----------------------------------------------------|
|               | RESULTS FOR   | R 2022-2023 |               | RESULTS FOR 2022-2023 |                           |                         |                                                    |
| QUARTER       | NEW CLUB GOAL | NEW CLUBS   | DROPPED CLUBS | QUARTER               | MEMBER GROWTH NET<br>GOAL | MEMBER GROWTH<br>ACTUAL | DROPPED<br>MEMBERS ACTUAL<br>(including transfers) |
| JULY/AUG/SEPT | 0             | 0           | 2             | JULY/AUG/SE           | PT 20                     | 102                     | 129                                                |
| OCT/NOV/DEC   | 0             | 0           | 1             | OCT/NOV/DE            | C 25                      | 84                      | 141                                                |
| JAN/FEB/MAR   | 2             | 0           | 1             | JAN/FEB/MAF           | 25                        | 108                     | 70                                                 |
| APR/MAY/JUNE  | 2             | 1           | 1             | APR/MAY/JUN           | NE 31                     | 138                     | 151                                                |

•

- CURRENT YEAR ACTUAL NEW CLUBS

▲ - LAST YEAR ACTUAL NEW CLUBS